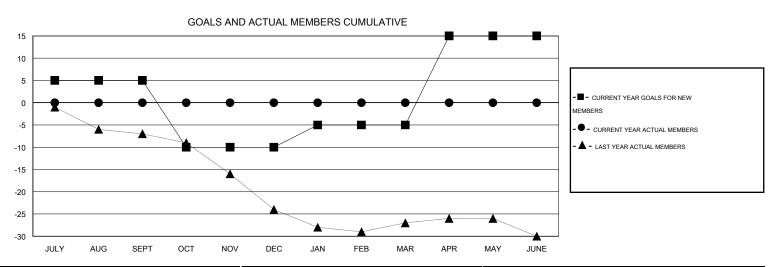

## District 105NE

Results as of: 6/30/2016

GMT: Ton Soeters LOCATION ENGLAND GMT CA 4

| Clubs                 |                  |           |                  |                  | Members               |                    |                                     |                    |                  |
|-----------------------|------------------|-----------|------------------|------------------|-----------------------|--------------------|-------------------------------------|--------------------|------------------|
| RESULTS FOR 2016-2017 |                  |           |                  |                  | RESULTS FOR 2016-2017 |                    |                                     |                    |                  |
| QUARTER               | NEW CLUB<br>GOAL | NEW CLUBS | DROPPED<br>CLUBS | NET<br>GAIN/LOSS | QUARTER               | NEW MEMBER<br>GOAL | CHARTER AND<br>NEW MEMBERS<br>ADDED | DROPPED<br>MEMBERS | NET<br>GAIN/LOSS |
| JULY/AUG/SEPT         | 0                | 0         | 0                | 0                | JULY/AUG/SEPT         | 5                  | 0                                   | 0                  | 0                |
| OCT/NOV/DEC           | 0                | 0         | 0                | 0                | OCT/NOV/DEC           | -15                | 0                                   | 0                  | 0                |
| JAN/FEB/MAR           | 0                | 0         | 0                | 0                | JAN/FEB/MAR           | 5                  | 0                                   | 0                  | 0                |
| APR/MAY/JUNE          | 1                | 0         | 0                | 0                | APR/MAY/JUNE          | 20                 | 0                                   | 0                  | 0                |